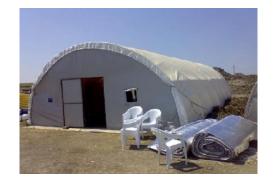

## (3) Tent City

Rotary ROTARY ILE HAYAL EDI

In addition to **20 family tents** and **2 large social area tents** suitable for winter conditions acquired by our **Izmit Rotary Club**, 7x12 mt., 84 square meters of field type tents have also been set up.