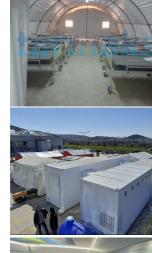

### (2) Mobile Multi-Clinic (MMC)

Rotary 2420. Bölge

ROTARY ILE HAYAL EDELIM

The documentation and funding for the **Mobile Multi-Clinic (MMC)** Global Grant Project, which has been focused on since the first week of the disaster, was completed rather quickly.

MMC will have a container designed for emergency response and patient follow-up and it will be located within a container city that again will be built by Rotary. The project's official application to Global Grant Program has been completed. Meanwhile, initial protocols were signed with the suppliers. It is expected that all units will be prepared and shipped to the field in the first weeks of March.

6.000 m2 vacant property in Adıyaman allocated to MMC