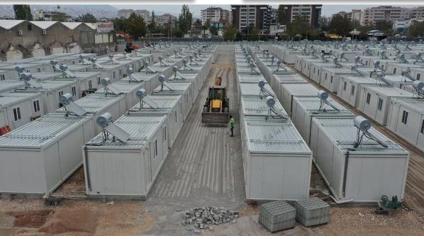

### (3) Container City

Under the leadership of our **Yeniköy Rotary Club**, **34** containers worth **2.3 million** ₺ were ordered to be placed in **Antakya**, one of the earthquake zones.

District Clubs which took part in the project:

- Yeniköy Rotary Club 13 containers
- Bosphorus RC 10 containers
- Acarkent RC 4 containers
- Suadiye RC 2 containers
- Bebek RC 1 container
- Suadiye Inner Wheel Club 1 container
- Erenköy RC 3 containers