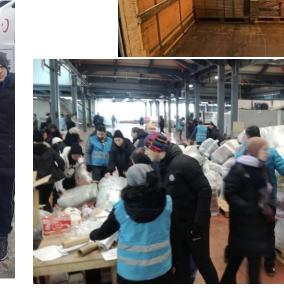

#### (1) In-Kind Donations\*

Rotary 2420. Bölge

- → 40 Shelter containers
- → 2.662 Tents
- → 150 Matresses
- → 15 refrigerators
- → 8.033 Blankets
- → 1.084 Coats
- → 3.350 Corpse Bags
- → 1 Excavator (To be used throughout rescue period)
- → 1 Multi Functional Caravan (To be used throughout post disaster period)
- → 1 Generator
- → 1 Semi-truck fuel
- → 625 Heaters
- → 5.642 Boxes of Food
- → 462 Bluetents
- → 152 Boxes of Canned Goods

- → 582 Boxes of Medicine and Other Medical Equipment
  - → 695 Boxes of Hygiene Material
  - → 22.850 Adult and Baby Diapers
  - → 5.000 Candles
  - → 950 LED Light Torch
  - → 3 Boxes of Powerbank
  - → 1 Mobile Kitchen
  - → 12.400 Pieces of Underwear
  - → 23 Mobile WC
  - → 4.000 Soaps
  - → 2.835 Boxes of Clothes
  - → 493 Pairs of Boots
  - → 65.000 Bottles of Water
  - → Logistics support with Ship to other in-kind donations