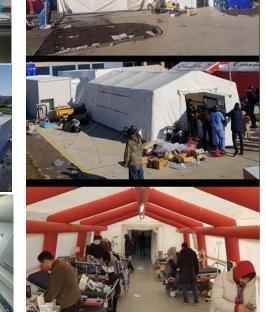

### (2) Mobile Multi-Clinic (MMC)

Rotary 2420. Bölge

ROTARY ILE HAYAL EDELIM

The documentation and funding for the **Mobile Multi-Clinic (MMC)** Global Grant Project, which has been focused on since the first week of the disaster, was completed rather quickly.

MMC will have a container designed for emergency response and patient follow-up and it will be located within a container city that again will be built by Rotary. The project's official application to Global Grant Program has been completed. Meanwhile, initial protocols were signed with the suppliers. It is expected that all units will be prepared and shipped to the field in the first weeks of March.

6.000 m2 vacant property in Adıyaman allocated to MMC