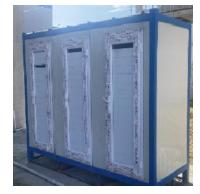

### (3) Container City

Under the leadership of our **Yeniköy Rotary Club**, **34** containers worth **2.3 million** ₺ were ordered to be placed in **Antakya**, one of the earthquake zones.

District Clubs which took part in the project:

- Yeniköy Rotary Club 13 containers
- Bosphorus RC 10 containers
- Acarkent RC 4 containers
- Suadiye RC 2 containers
- Bebek RC 1 container
- Suadiye Inner Wheel Club 1 container
- Erenköy RC 3 containers